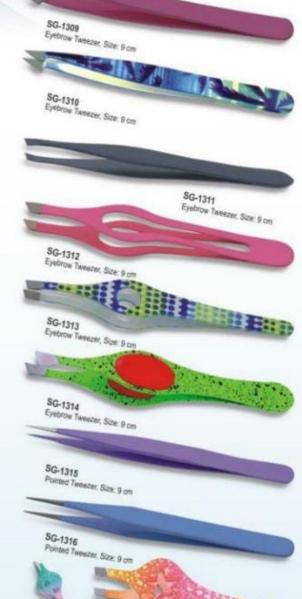

#### TWEEZERS

#### We have 2 types of Tweezers

Precision and general tweezers Eyebrow tweezers