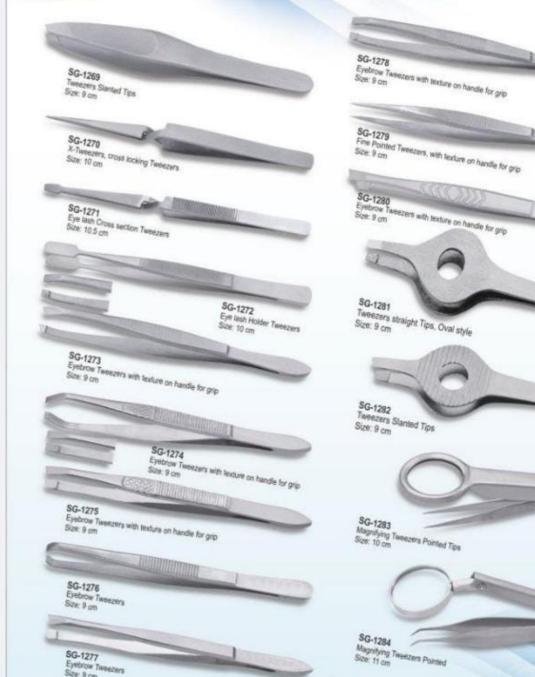

#### TWEEZERS

#### We have 2 types of Tweezers

Precision and general tweezers Eyebrow tweezers