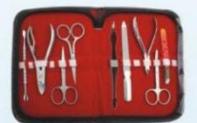

# MANICURE/ PEDICURE INSTRUMENTS

SG-1681 Manicure Instruments Kit Set of 7 Pcs

SG-1683 Manicure Instruments Kit Set of 5 Pcs

SG-1685 Manicure Instruments Kit Set of 6 Pcs

SG-1687 Manicure Instruments Kit Cat of 5 Dee

SG-1682 Manicure Instruments Kit Set of 5 Pcs

SG-1684 Manicure Instruments Kit Set of 6 Pcs

SG-1686 Manicure Instruments Kit Set of 6 Pcs

SG-1688 Manicure Instruments Kit Set of 12 Pcs

SG-1689 Manicure instruments Kit Set of 5 Pcs

SG-1691 Manicure Instruments Kit for 5 Instruments

SG-1693 Manicure Instruments Kit. for 5 instruments

SG-1694 Manicure Instruments Kit for 6 Instruments

SG-1690 Manicure instruments Kit

SG-1692

Manicure Instruments Kit