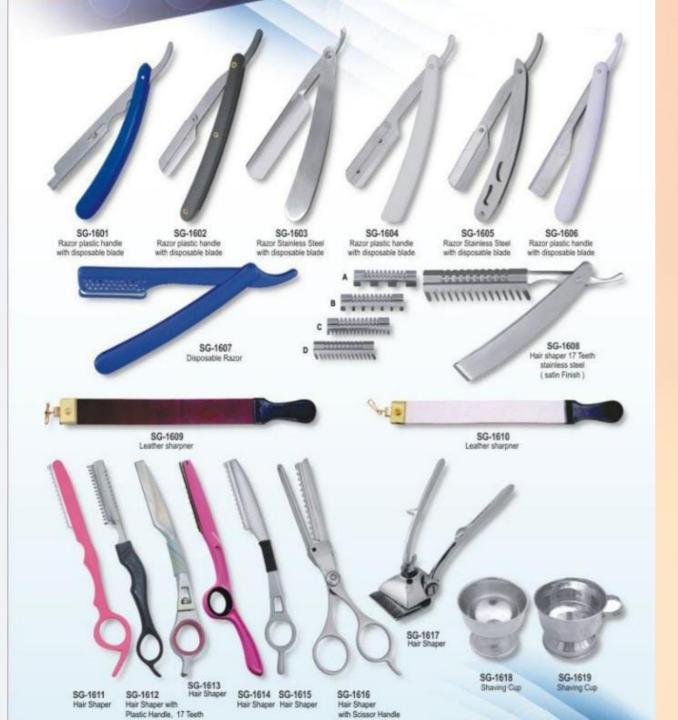

# RAZORS & ACCESSORIES

SG-1631 Tailor Scissor Size: 7", 8", 9", 10", 11", 12"

SG-1632 Trimmer Shears Size: 7', 8', 9', 10',11', 12'

SG-1633 House hold Scissors Size: 6", 7", 8"

SG-1634 House hold Scissors Size: 5' 6' 7' 8'