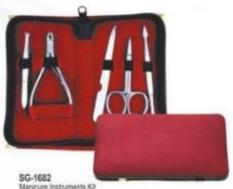

SG-1682 Manicure Instruments Kit Set of 5 Pcs

SG-1684 Manicure Instruments Kit Set of 6 Pcs

SG-1686 Manicure Instruments Kit Set of 6 Pcs

SG-1688 Manicure Instruments Kit Set of 12 Pcs

SG-1689 Manicure instruments Kit Set of 5 Pcs