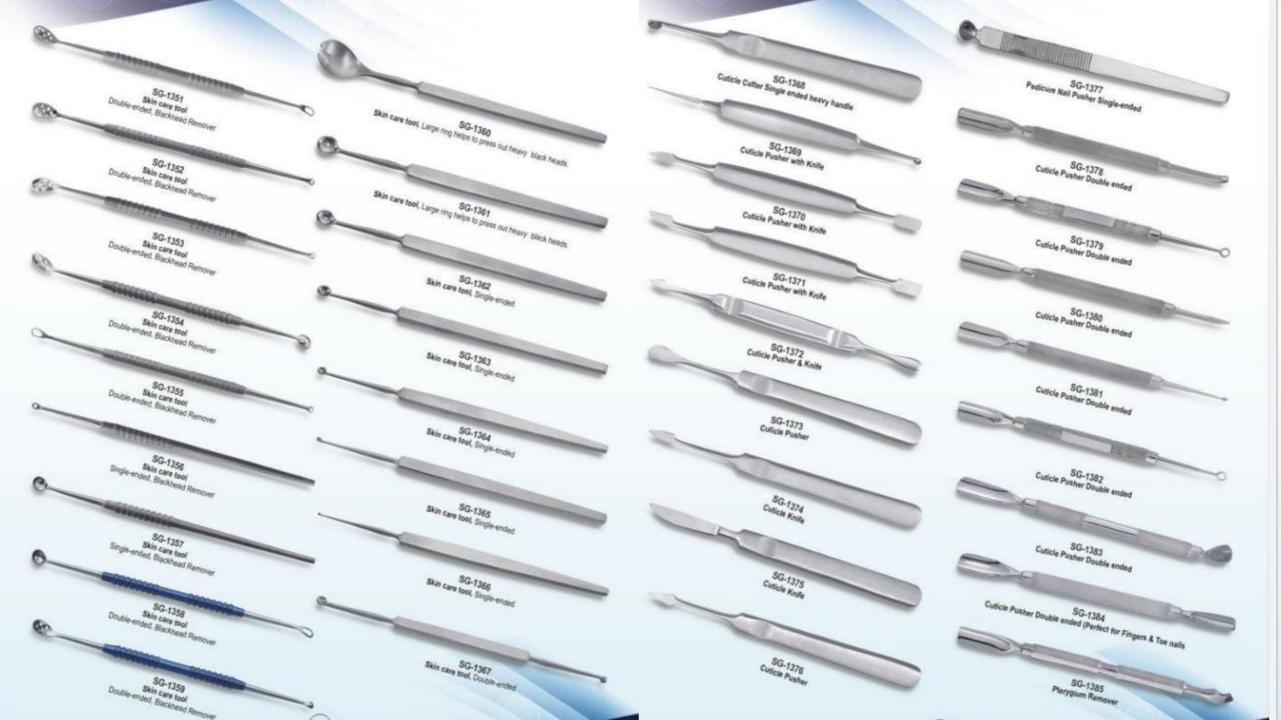

#### MANICURE INSTRUMENTS

| Cuticle Pusher, Double ended                                                    | SG-1395<br>Lecron            | Blackhead remover, Double ended                                       | Cuticle Pusher, Double ended                 |
|---------------------------------------------------------------------------------|------------------------------|-----------------------------------------------------------------------|----------------------------------------------|
| Cuticle Pusher & Pteryglum Remover                                              | SG-1396<br>Nail File         | Comedone Extractor / Lance with steel protective cover                | Extractor style nail cleaning loof           |
| Cuticle Pusher & Knile                                                          | Cuticle Pusher & Knife       | SG-1406<br>Skin care tools                                            | SG-1415<br>Skin care tool                    |
| Cuticle & Nail Pusher 16 cm                                                     | Cuticle Pusher, Single ended | SG-1407<br>Skin care tool                                             | Nail cleaning & nail file                    |
| Cuticle Pusher, Double ended                                                    | SG-1399<br>Nail File         | SG-1408<br>Needle Holder                                              | Manicure pick, single ended, half mood curve |
| Cuticle Pusher, Double ended                                                    | SG-1400<br>Nail File         | Cuticle Pusher & Trimmer                                              | SG-1418 Nail file coarse                     |
| Cuticle Pusher, Double ended                                                    | SG-1401<br>Nail File         | V Cuticle Trimmer                                                     | Curette style nall cleaning tool             |
| Cuticle pusher. Top quality Double ended  Pusher knurled body prevents slipping | SG-1402<br>Skin care tool    | Spatula, Double ended, Stainless steel                                | ingrown nail file                            |
| Multi Purpouse Pusher                                                           | Ear loop, Double ended       | Ingrown Toe Nail Lifter, For string ingrown tremails out of the skin, | Curette style nail cleaning tool             |