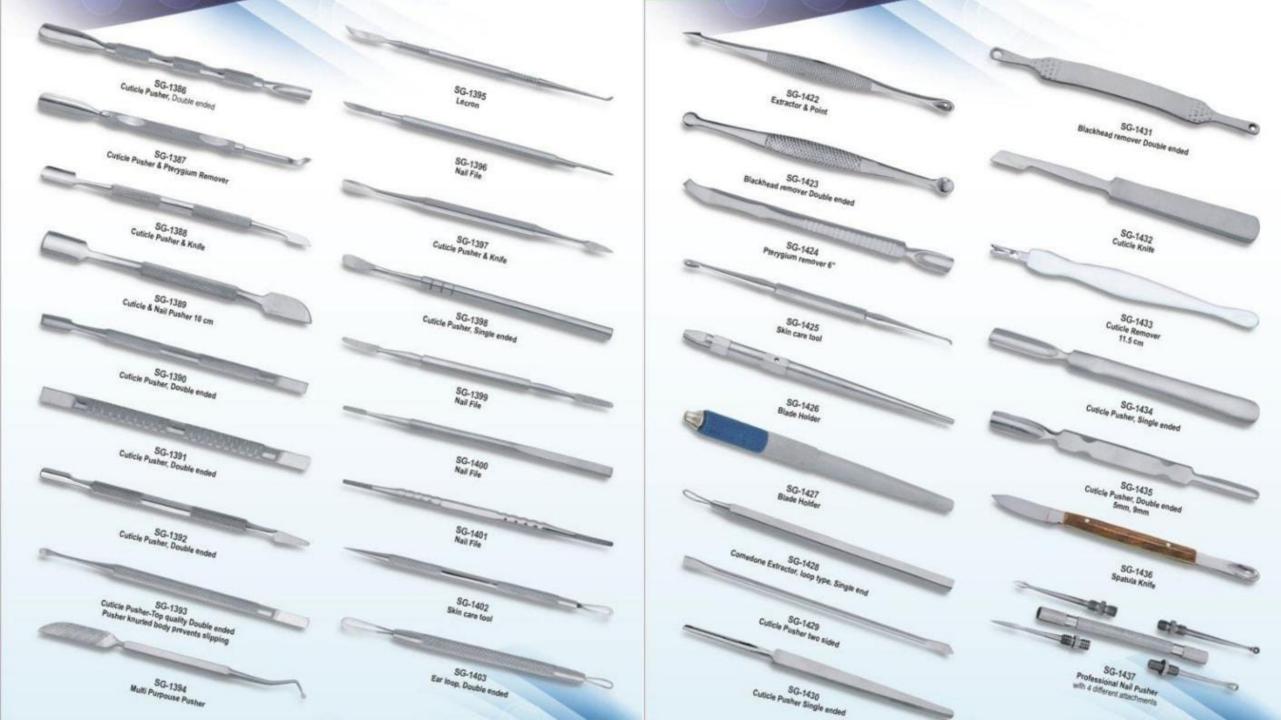

#### MANICURE INSTRUMENTS

| Cuticle Pusher, Double ended                                                    | SG-1395<br>Lecron            | Blackhead remover, Double ended                                       | Cuticle Pusher, Double ended                 |
|---------------------------------------------------------------------------------|------------------------------|-----------------------------------------------------------------------|----------------------------------------------|
| Cuticle Pusher & Pteryglum Remover                                              | SG-1396<br>Nail File         | Comedone Extractor / Lance with steel protective cover                | Extractor style nail cleaning loof           |
| Cuticle Pusher & Knile                                                          | Cuticle Pusher & Knife       | SG-1406<br>Skin care tools                                            | SG-1415<br>Skin care tool                    |
| Cuticle & Nail Pusher 16 cm                                                     | Cuticle Pusher, Single ended | SG-1407<br>Skin care tool                                             | Nail cleaning & nail file                    |
| Cuticle Pusher, Double ended                                                    | SG-1399<br>Nail File         | SG-1408<br>Needle Holder                                              | Manicure pick, single ended, half mood curve |
| Cuticle Pusher, Double ended                                                    | SG-1400<br>Nail File         | Cuticle Pusher & Trimmer                                              | SG-1418 Nail file coarse                     |
| Cuticle Pusher, Double ended                                                    | SG-1401<br>Nail File         | V Cuticle Trimmer                                                     | Curette style nall cleaning tool             |
| Cuticle pusher. Top quality Double ended  Pusher knurled body prevents slipping | SG-1402<br>Skin care tool    | Spatula, Double ended, Stainless steel                                | ingrown nail file                            |
| Multi Purpouse Pusher                                                           | Ear loop, Double ended       | Ingrown Toe Nail Lifter, For string ingrown tremails out of the skin, | Curette style nail cleaning tool             |