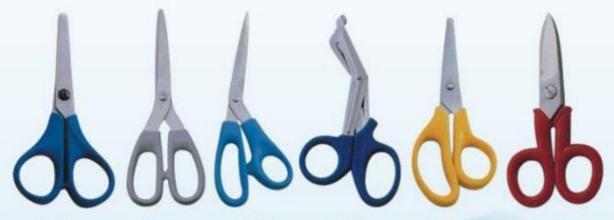

SG-1635 Paper and house hold Scissors Size: 7.5"

School Scissor With

Light Weight Plastic Plastic Handle Size 4.5" Handle Scissors, Size 6.5" Handle Tailor Scissor Size 7"

Light Weight Plastic

SG-1644 Utility Scissor

School Baby Scissor, Size: 5"

SG-1646 Electric Wire Scissor with