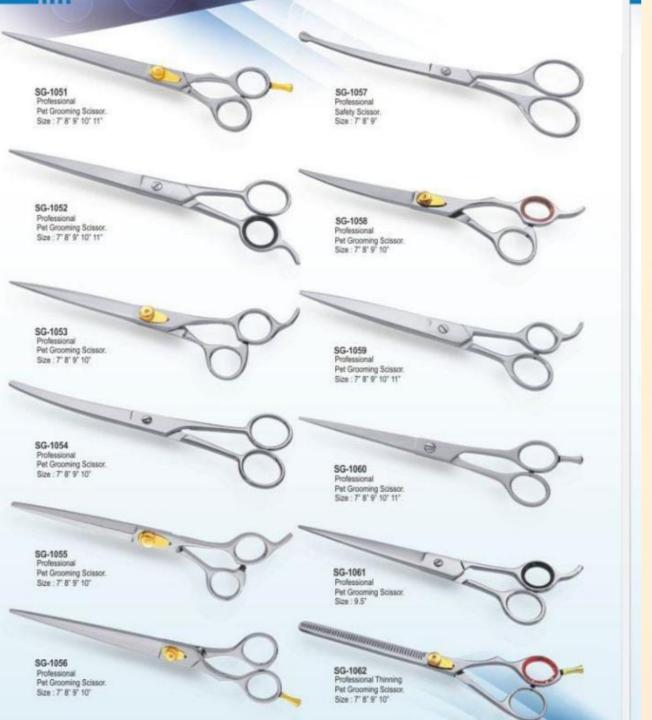

y durable cutting edge. All metal masters scissors can be fitted with tension adjustment screw to ensure the ease of use which will cause minimum hand fatigue.

#### Top 4 Categories of SURGIPROVE Beauty instruments

"Our beauty instruments are an extension of my passion for helping clients unlock their full beauty potential. From the precision-crafted tweezers that shape and define brows, every tool in my collection is carefully selected to ensure exceptional results. Each instrument is meticulously cleaned and maintained to ensure sanitation and longevity, allowing me to focus on what matters most-crafting bespoke beauty experiences that leave my clients feeling confident and radiant."



#### Hair cutting, Barber & thinning scissors

SECTION#1

# PROFFESIONAL HAIR CUTTING SCISSORS







#### PET GROOMING SCISSORS



# SUPER CUT BARBER SCISSORS

#### HAIR THINNING SCISSORS





# NAIL, CUTICLE SCISSORS & TWEEZERS





#### TWEEZERS

#### We have 2 types of Tweezers

Precision and general tweezers Eyebrow tweezers











#### MANICURE INSTRUMENTS



| Cuticle Pusher, Double ended                                                    | SG-1395<br>Lecron            | Blackhead remover, Double ended                                       | Cuticle Pusher, Double ended                 |
|---------------------------------------------------------------------------------|------------------------------|-----------------------------------------------------------------------|----------------------------------------------|
| Cuticle Pusher & Pteryglum Remover