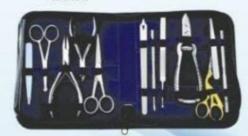

# MANICURE/ PEDICURE INSTRUMENTS

SG-1681 Manicure Instruments Kit Set of 7 Pcs

SG-1683 Manicure Instruments Kit Set of 5 Pcs

SG-1685 Manicure Instruments Kit Set of 6 Pcs

SG-1687 Manicure Instruments Kit Cat of 5 Dee

SG-1682 Manicure Instruments Kit Set of 5 Pcs

SG-1684 Manicure Instruments Kit Set of 6 Pcs

SG-1686 Manicure Instruments Kit Set of 6 Pcs

SG-1688 Manicure Instruments Kit Set of 12 Pcs

SG-1689 Manicure instruments Kit Set of 5 Pcs

SG-1691 Manicure Instruments Kit for 5 Instruments

SG-1693 Manicure Instruments Kit. for 5 instruments

SG-1694 Manicure Instruments Kit for 6 Instruments

SG-1690 Manicure instruments Kit

SG-1692

Manicure Instruments Kit

for 11 Instruments

Set of 6 Pcs

SG-1695 Manicure Instruments Pouch

Instruments Packing

SG-1696

Manioure

Pouch

SG-1697 SG-1698 Tweezer Tweezer Blister box Blister box Packing