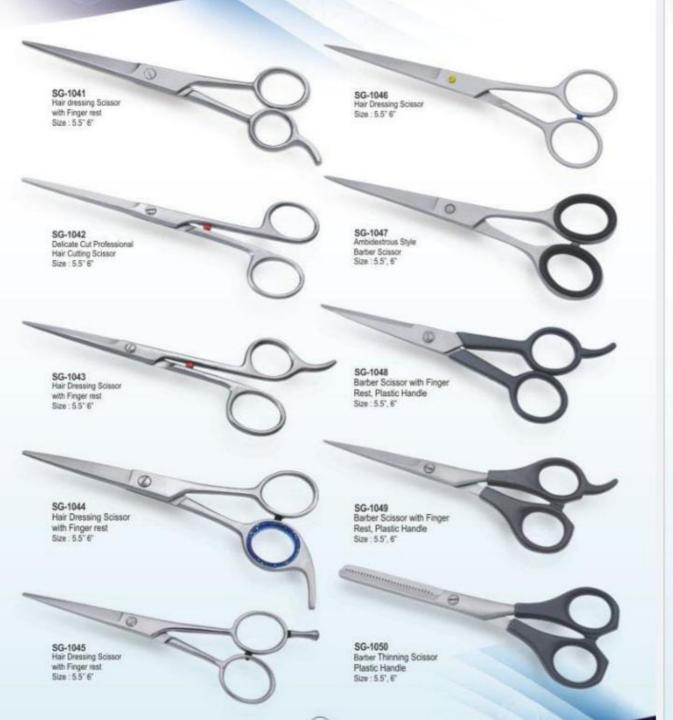

#### Hair cutting, Barber & thinning scissors

SECTION#1

# PROFFESIONAL HAIR CUTTING SCISSORS

# SUPER CUT BARBER SCISSORS