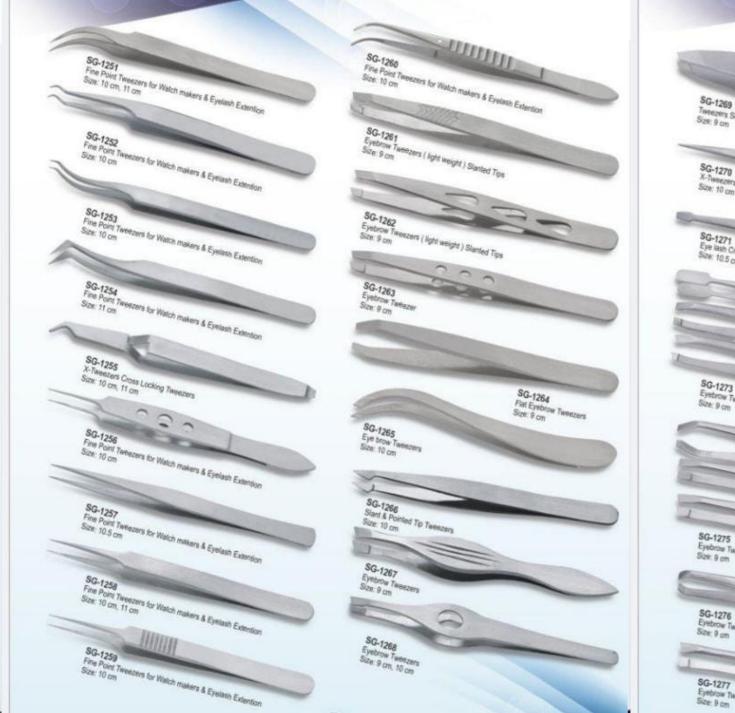

#### TWEEZERS

#### We have 2 types of Tweezers

Precision and general tweezers Eyebrow tweezers