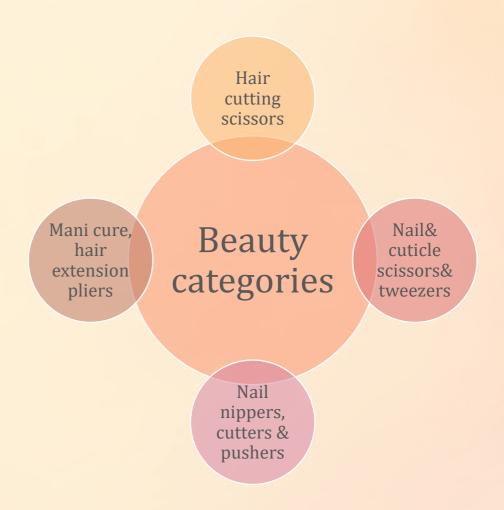

#### Top 4 Categories of SURGIPROVE Beauty instruments

"Our beauty instruments are an extension of my passion for helping clients unlock their full beauty potential. From the precision-crafted tweezers that shape and define brows, every tool in my collection is carefully selected to ensure exceptional results. Each instrument is meticulously cleaned and maintained to ensure sanitation and longevity, allowing me to focus on what matters most-crafting bespoke beauty experiences that leave my clients feeling confident and radiant."