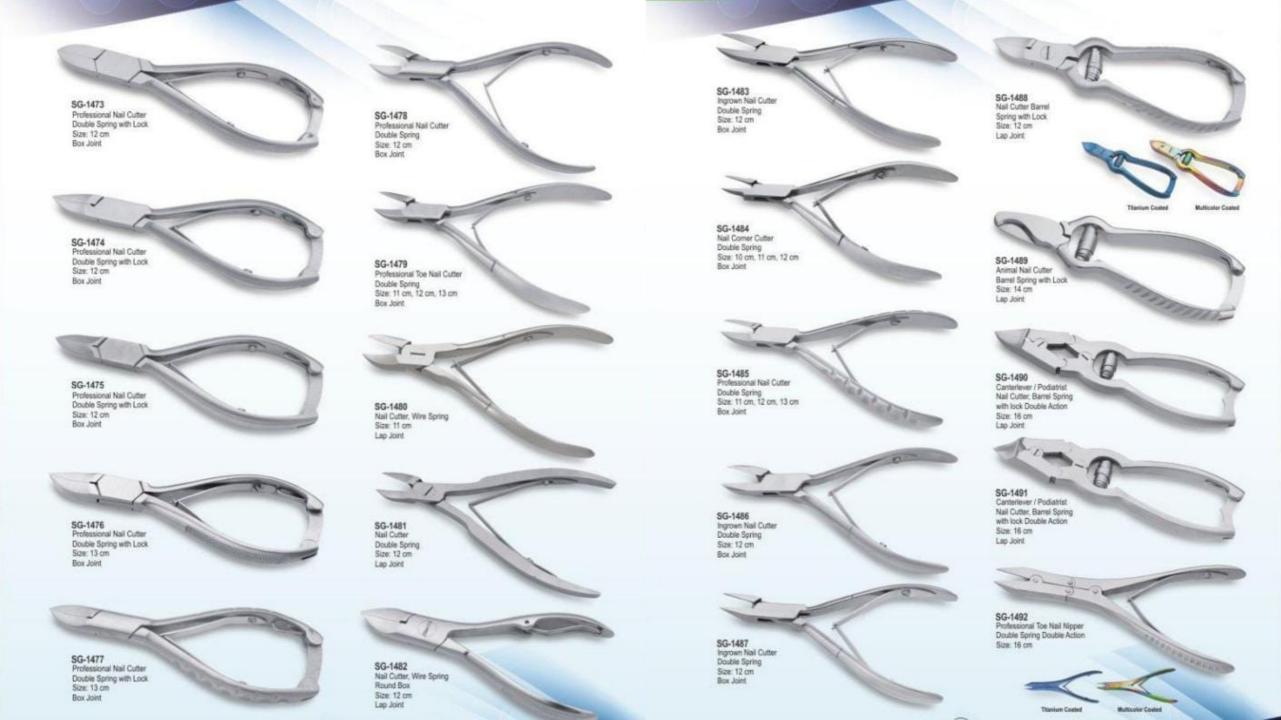

| SG-1418 Nail file coarse                     |
| Cuticle Pusher, Double ended                                                    | SG-1401<br>Nail File         | V Cuticle Trimmer                                                     | Curette style nall cleaning tool             |
| Cuticle pusher. Top quality Double ended  Pusher knurled body prevents slipping | SG-1402<br>Skin care tool    | Spatula, Double ended, Stainless steel                                | ingrown nail file                            |
| Multi Purpouse Pusher                                                           | Ear loop, Double ended       | Ingrown Toe Nail Lifter, For string ingrown tremails out of the skin, | Curette style nail cleaning tool             |



# CUTICIE NAIL NIPPERS & CUTTERS





# NAIL FILES, FOOT FILES & FOOT RASPS







# RAZORS & ACCESSORIES

SG-1631 Tailor Scissor Size: 7", 8", 9", 10", 11", 12"

SG-1632 Trimmer Shears Size: 7', 8', 9', 10',11', 12'

SG-1633 House hold Scissors Size: 6", 7", 8"

SG-1634 House hold Scissors Size: 5' 6' 7' 8'

SG-1635 Paper and house hold Scissors Size: 7.5"



School Scissor With

Light Weight Plastic Plastic Handle Size 4.5" Handle Scissors, Size 6.5" Handle Tailor Scissor Size 7"

Light Weight Plastic

SG-1644 Utility Scissor

School Baby Scissor, Size: 5"

SG-1646 Electric Wire Scissor with

#### TAILOR SCISSORS

#### Hair Extension Piler SG-1659 Hair Extension Plier SG-1651 SG-1652 Hair Extension Plier Hair Extension Plier SG-1660 Hair Extension Piler SG-1654 Hair Extension Plier Hair Extension Piler SG-1661 Hair Extensi