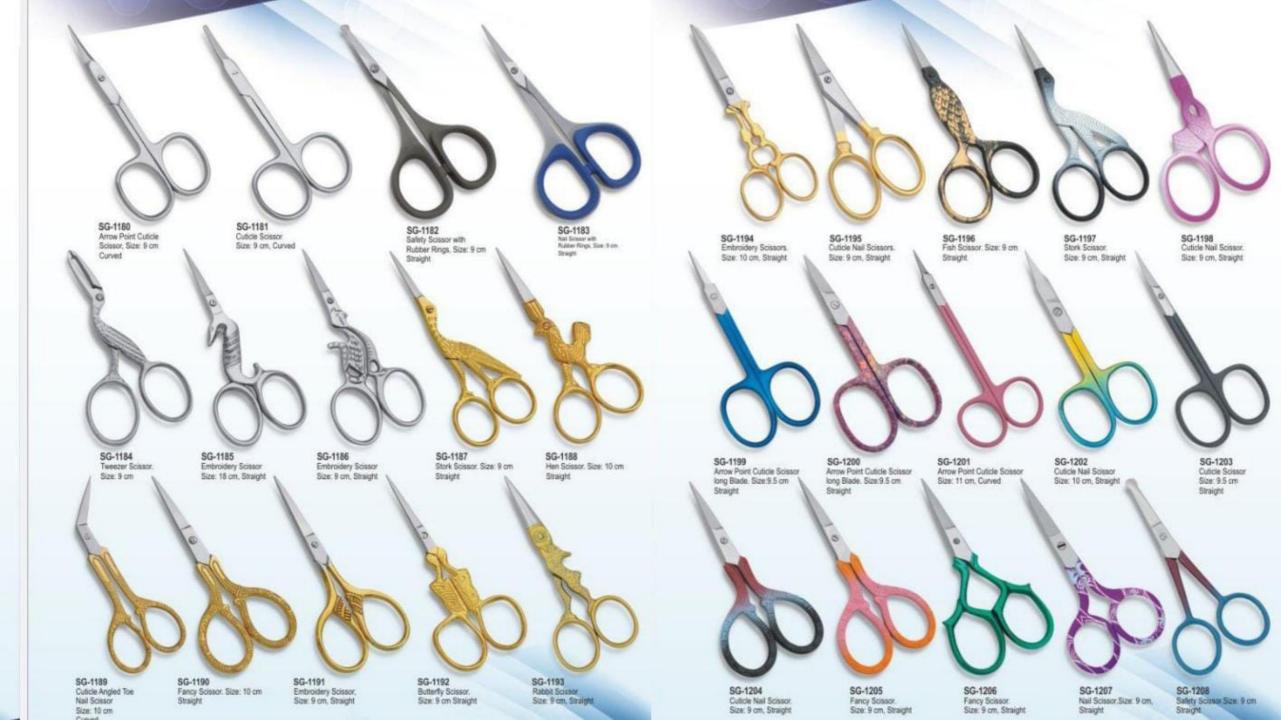

ause minimum hand fatigue.

#### Top 4 Categories of SURGIPROVE Beauty instruments

"Our beauty instruments are an extension of my passion for helping clients unlock their full beauty potential. From the precision-crafted tweezers that shape and define brows, every tool in my collection is carefully selected to ensure exceptional results. Each instrument is meticulously cleaned and maintained to ensure sanitation and longevity, allowing me to focus on what matters most-crafting bespoke beauty experiences that leave my clients feeling confident and radiant."



#### Hair cutting, Barber & thinning scissors

SECTION#1

# PROFFESIONAL HAIR CUTTING SCISSORS







#### PET GROOMING SCISSORS



# SUPER CUT BARBER SCISSORS

#### HAIR THINNING SCISSORS





# NAIL, CUTICLE SCISSORS & TWEEZERS





#### TWEEZERS

#### We have 2 types of Tweezers

Precision and general tweezers Eyebrow tweezers











#### MANICURE INSTRUMENTS



| Cuticle Pusher, Double ended                                                    | SG-1395<br>Lecron            | Blackhead remover, Double ended                                       | Cuticle Pusher, Double ended                 |
|---------------------------------------------------------------------------------|------------------------------|-----------------------------------------------------------------------|----------------------------------------------|
| Cuticle Pusher & Pteryglum Remover                                              | SG-1396<br>Nail File         | Comedone Extractor / Lance with steel protective cover                | Extrac