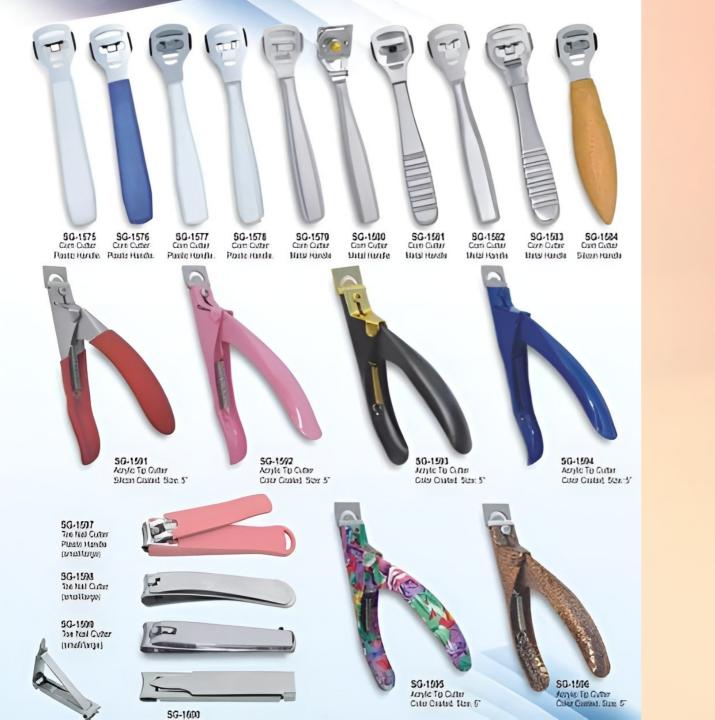

|
| Cuticle Pusher, Double ended                                                    | SG-1401<br>Nail File         | V Cuticle Trimmer                                                     | Curette style nall cleaning tool             |
| Cuticle pusher. Top quality Double ended  Pusher knurled body prevents slipping | SG-1402<br>Skin care tool    | Spatula, Double ended, Stainless steel                                | ingrown nail file                            |
| Multi Purpouse Pusher                                                           | Ear loop, Double ended       | Ingrown Toe Nail Lifter, For string ingrown tremails out of the skin, | Curette style nail cleaning tool             |



# CUTICIE NAIL NIPPERS & CUTTERS





# NAIL FILES, FOOT FILES & FOOT RASPS







# RAZORS & ACCESSORIES

SG-1631 Tailor Scissor Size: 7", 8", 9", 10", 11", 12"

SG-1632 Trimmer Shears Size: 7', 8', 9', 10',11', 12'

SG-1633 House hold Scissors Size: 6", 7", 8"

SG-1634 House hold Scissors Size: 5' 6' 7' 8'

SG-1635 Paper and house hold Scissors Size: 7.5"



School Scissor With

Light Weight Plastic Plastic Handle Size 4.5" Handle Scissors, Size 6.5" Handle Tailor Scissor Size 7"

Light Weight Plastic

SG-1644 Utility Scissor

School Baby Scissor, Size: 5"

SG-1646 Electric Wire Scissor with

#### TAILOR SCISSORS

#### Hair Extension Piler SG-1659 Hair Extension Plier SG-1651 SG-1652 Hair Extension Plier Hair Extension Plier SG-1660 Hair Extension Piler SG-1654 Hair Extension Plier Hair Extension Piler SG-1661 Hair Extension Pilor SG-1662 Hair Extension Plier SG-16