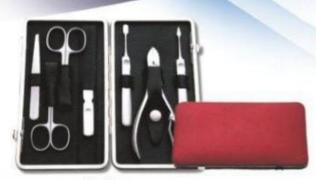

# MANICURE/ PEDICURE INSTRUMENTS

SG-1681 Manicure Instruments Kit Set of 7 Pcs

SG-1683 Manicure Instruments Kit Set of 5 Pcs

SG-1685 Manicure Instruments Kit Set of 6 Pcs

SG-1687 Manicure Instruments Kit Cat of 5 Dee

SG-1682 Manicure Instruments Kit Set of 5 Pcs

SG-1684 Manicure Instruments Kit Set of 6 Pcs

SG-1686 Manicure Instruments Kit Set of 6 Pcs

SG-1688 Manicure Instruments Kit Set of 12 Pcs

SG-1689 Manicure instruments Kit Set of 5 Pcs

SG-1691 Manicure Instruments Kit for 5 Instruments

SG-1693 Manicure Instruments Kit. for 5 instruments

SG-1694 Manicure Instruments Kit for 6 Instruments

SG-1690 Manicure instruments Kit

SG-1692

Manicure Instruments Kit