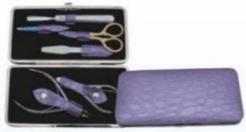

# MANICURE/ PEDICURE INSTRUMENTS

SG-1681 Manicure Instruments Kit Set of 7 Pcs

SG-1683 Manicure Instruments Kit Set of 5 Pcs

SG-1685 Manicure Instruments Kit Set of 6 Pcs

SG-1687 Manicure Instruments Kit Cat of 5 Dee

SG-1682 Manicure Instruments Kit Set of 5 Pcs

SG-1684 Manicure Instruments Kit Set of 6 Pcs

SG-1686 Manicure Instruments Kit Set of 6 Pcs

SG-1688 Manicure Instruments Kit Set of 12 Pcs

SG-1689 Manicure instruments Kit Set of 5 Pcs

SG-1691 Manicure Instruments Kit for 5 Instruments

SG-1693 Manicure Instruments Kit. for 5 instruments

SG-1694 Manicure Instruments Kit for 6 Instruments

SG-1690 Manicure instruments Kit

SG-1692

Manicure Instruments Kit