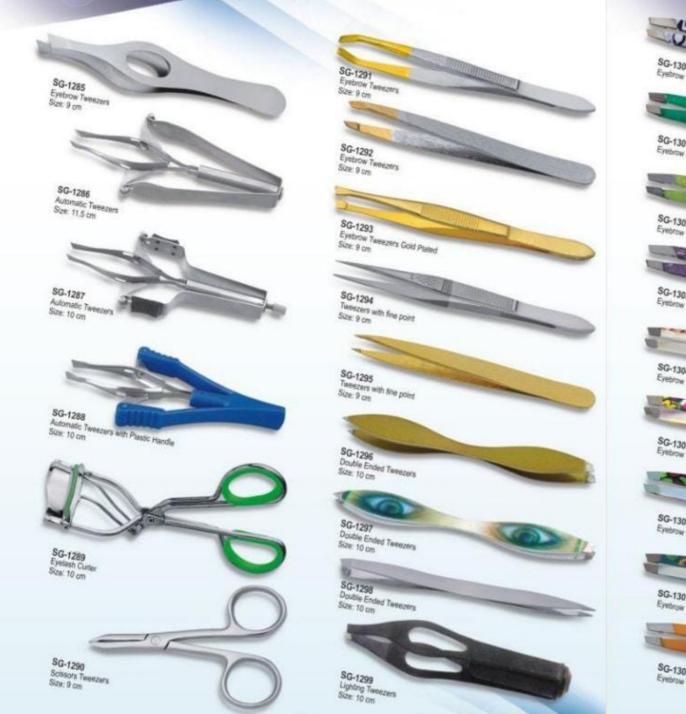

#### TWEEZERS

#### We have 2 types of Tweezers

Precision and general tweezers Eyebrow tweezers