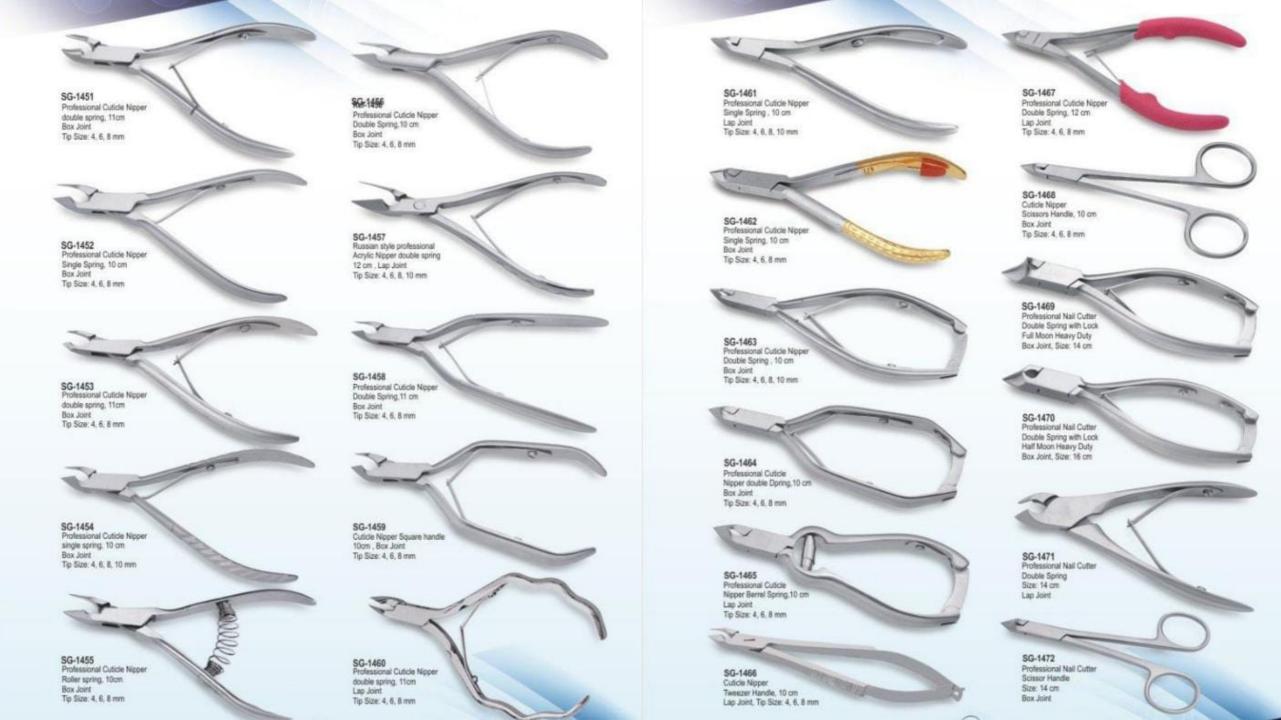

| SG-1418 Nail file coarse                     |
| Cuticle Pusher, Double ended                                                    | SG-1401<br>Nail File         | V Cuticle Trimmer                                                     | Curette style nall cleaning tool             |
| Cuticle pusher. Top quality Double ended  Pusher knurled body prevents slipping | SG-1402<br>Skin care tool    | Spatula, Double ended, Stainless steel                                | ingrown nail file                            |
| Multi Purpouse Pusher                                                           | Ear loop, Double ended       | Ingrown Toe Nail Lifter, For string ingrown tremails out of the skin, | Curette style nail cleaning tool             |



# CUTICIE NAIL NIPPERS & CUTTERS





# NAIL FILES, FOOT FILES & FOOT RASPS







# RAZORS & ACCESSORIES

SG-1631 Tailor Scissor Size: 7", 8", 9", 10", 11", 12"

SG-1632 Trimmer Shears Size: 7', 8', 9', 10',11', 12'

SG-1633 House hold Scissors Size: 6", 7", 8"

SG-1634 House hold Scissors Size: 5' 6' 7' 8'

SG-1635 Paper and house hold Scissors Size: 7.5"



School Scissor With

Light Weight Plastic Plastic Handle Size 4.5" Handle Scissors, Size 6.5" Handle Tailor Scissor Size 7"

Light Weight Plastic

SG-1644 Utility Scissor

School Baby Scissor, Size: 5"

SG-1646 Electric Wire Scissor with

#### TAILOR SCISSORS

#### Hair Extension Piler SG-1659 Hair Extension Plier SG-1651 SG-1652 Hair Extension Plier Hair Extension Plier SG-1660 Hair Extension Piler SG-1654 Hair Extension Plier Hair Extension Piler SG-1661 Hair Exten