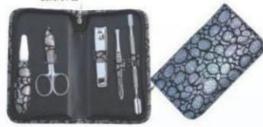

# MANICURE/ PEDICURE INSTRUMENTS

SG-1681 Manicure Instruments Kit Set of 7 Pcs

SG-1683 Manicure Instruments Kit Set of 5 Pcs

SG-1685 Manicure Instruments Kit Set of 6 Pcs

SG-1687 Manicure Instruments Kit Cat of 5 Dee

SG-1682 Manicure Instruments Kit Set of 5 Pcs

SG-1684 Manicure Instruments Kit Set of 6 Pcs

SG-1686 Manicure Instruments Kit Set of 6 Pcs

SG-1688 Manicure Instruments Kit Set of 12 Pcs

SG-1689 Manicure instruments Kit Set of 5 Pcs

SG-1691 Manicure Instruments Kit for 5 Instruments

SG-1693 Manicure Instruments Kit. for 5 instruments

SG-1694 Manicure Instruments Kit for 6 Instruments

SG-1690 Manicure instruments Kit

SG-1692

Manicure Instruments Kit