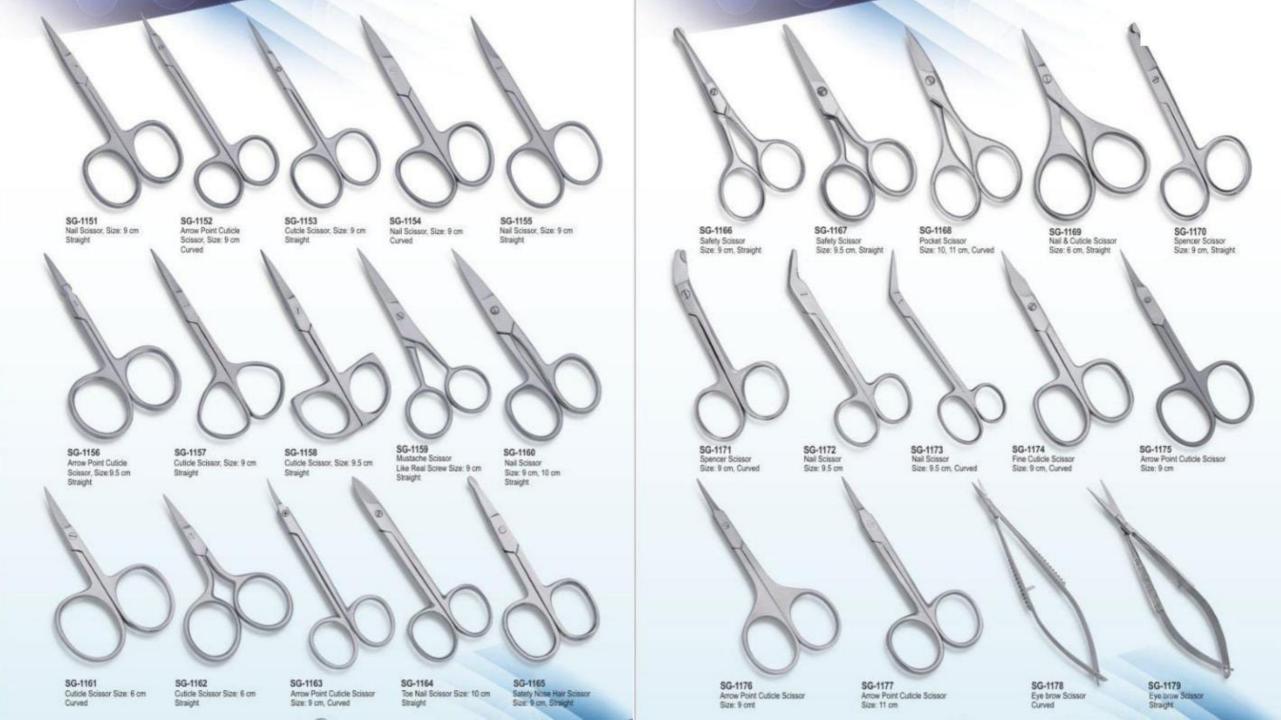

#### Hair cutting, Barber & thinning scissors

SECTION#1

# NAIL, CUTICLE SCISSORS & TWEEZERS