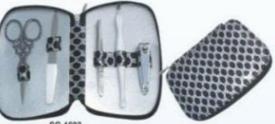

# MANICURE/ PEDICURE INSTRUMENTS

SG-1681 Manicure Instruments Kit Set of 7 Pcs

SG-1683 Manicure Instruments Kit Set of 5 Pcs

SG-1685 Manicure Instruments Kit Set of 6 Pcs

SG-1687 Manicure Instruments Kit Cat of 5 Dee

SG-1682 Manicure Instruments Kit Set of 5 Pcs

SG-1684 Manicure Instruments Kit Set of 6 Pcs

SG-1686 Manicure Instruments Kit Set of 6 Pcs

SG-1688 Manicure Instruments Kit Set of 12 Pcs

SG-1689 Manicure instruments Kit Set of 5 Pcs

SG-1691 Manicure Instruments Kit for 5 Instruments

SG-1693 Manicure Instruments Kit. for 5 instruments

SG-1694 Manicure Instruments Kit for 6 Instruments

SG-1690 Manicure instruments Kit

SG-1692

Manicure Instruments Kit

for 11 Instruments

Set of 6 Pcs

SG-1695 Manicure Instruments Pouch

Instruments Packing

SG-1696

Manioure

Pouch

SG-1697 SG-1698 Tweezer Tweezer Blister box Blister box Packing