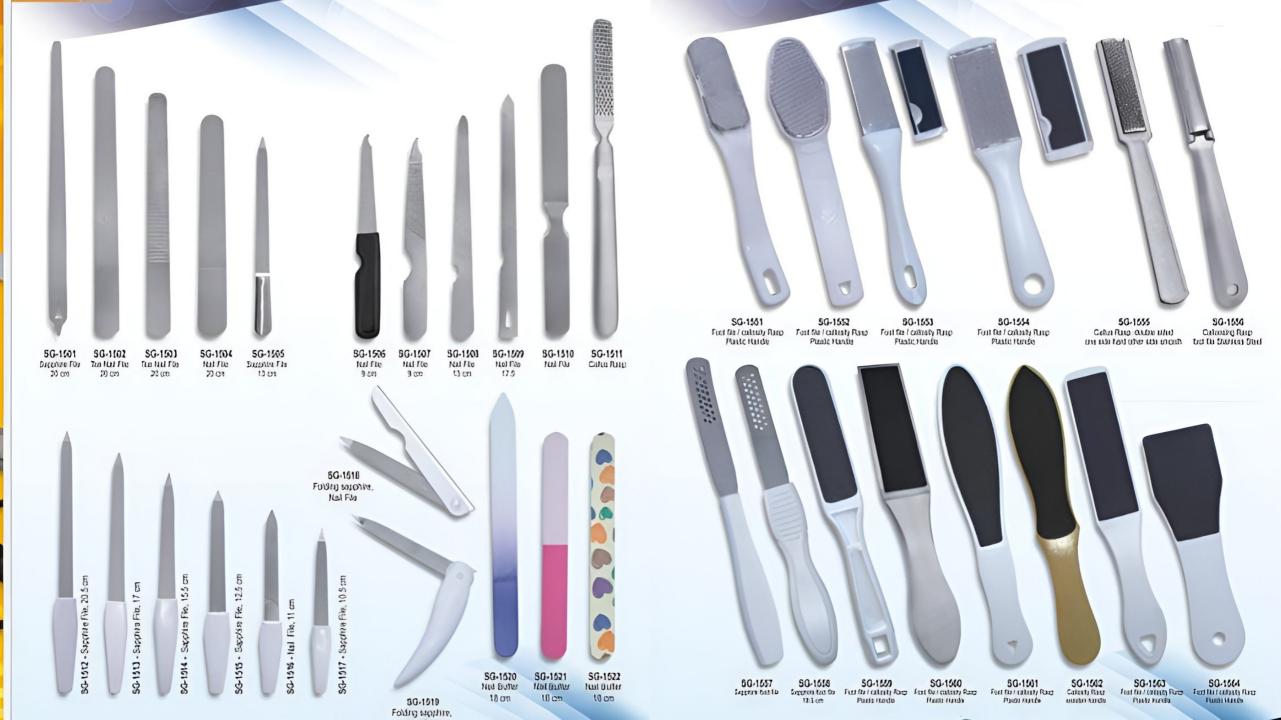

|
| Cuticle Pusher, Double ended                                                    | SG-1401<br>Nail File         | V Cuticle Trimmer                                                     | Curette style nall cleaning tool             |
| Cuticle pusher. Top quality Double ended  Pusher knurled body prevents slipping | SG-1402<br>Skin care tool    | Spatula, Double ended, Stainless steel                                | ingrown nail file                            |
| Multi Purpouse Pusher                                                           | Ear loop, Double ended       | Ingrown Toe Nail Lifter, For string ingrown tremails out of the skin, | Curette style nail cleaning tool             |



# CUTICIE NAIL NIPPERS & CUTTERS





# NAIL FILES, FOOT FILES & FOOT RASPS







# RAZORS & ACCESSORIES

SG-1631 Tailor Scissor Size: 7", 8", 9", 10", 11", 12"

SG-1632 Trimmer Shears Size: 7', 8', 9', 10',11', 12'

SG-1633 House hold Scissors Size: 6", 7", 8"

SG-1634 House hold Scissors Size: 5' 6' 7' 8'

SG-1635 Paper and house hold Scissors Size: 7.5"



School Scissor With

Light Weight Plastic Plastic Handle Size 4.5" Handle Scissors, Size 6.5" Handle Tailor Scissor Size 7"

Light Weight Plastic

SG-1644 Utility Scissor

School Baby Scissor, Size: 5"

SG-1646 Electric Wire Scissor with

#### TAILOR SCISSORS

#### Hair Extension Piler SG-1659 Hair Extension Plier SG-1651 SG-1652 Hair Extension Plier Hair Extension Plier SG-1660 Hair Extension Piler SG-1654 Hair Extension Plier Hair Extension Piler SG-1661 Hair Extension Pilor SG-1662 Hair Extension Plier SG-