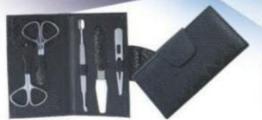

# MANICURE/ PEDICURE INSTRUMENTS

SG-1681 Manicure Instruments Kit Set of 7 Pcs

SG-1683 Manicure Instruments Kit Set of 5 Pcs

SG-1685 Manicure Instruments Kit Set of 6 Pcs

SG-1687 Manicure Instruments Kit Cat of 5 Dee

SG-1682 Manicure Instruments Kit Set of 5 Pcs

SG-1684 Manicure Instruments Kit Set of 6 Pcs

SG-1686 Manicure Instruments Kit Set of 6 Pcs

SG-1688 Manicure Instruments Kit Set of 12 Pcs

SG-1689 Manicure instruments Kit Set of 5 Pcs

SG-1691 Manicure Instruments Kit for 5 Instruments

SG-1693 Manicure Instruments Kit. for 5 instruments

SG-1694 Manicure Instruments Kit for 6 Instruments

SG-1690 Manicure instruments Kit

SG-1692

Manicure Instruments Kit